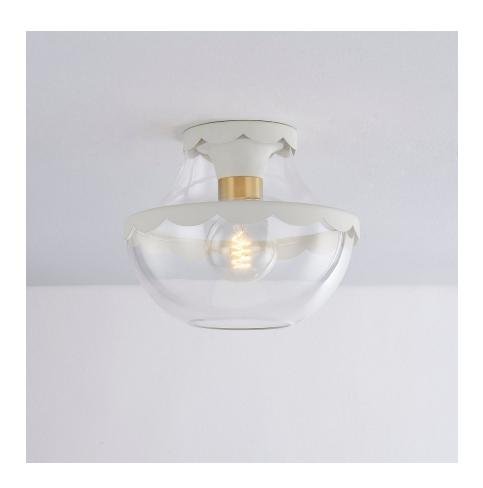

### H668601-AGB/SCR

The Alaina is delightfully sweet, the bell-shaped silhouette is accented with soft cream scalloped trim. Aged brass details soften the look, adding a subtle sheen to the Pendant and Semi Flush. The Pendant is available in small and large.

### **DIMENSIONS**

Height: 8.75"

Width/Diameter: 10.5"

Canopy/Backplate: 5"

Hanging Type:

Product Weight: 4.55lb