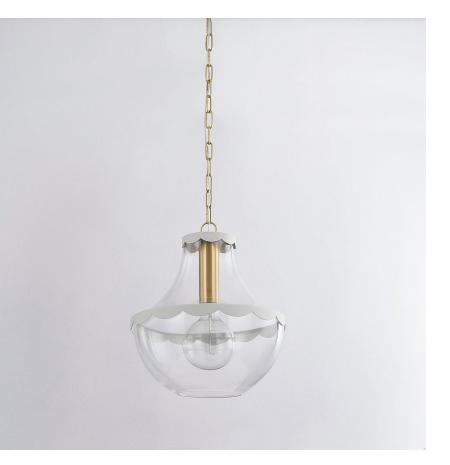

# ALAINA H668701L-AGB/SCR

The Alaina is delightfully sweet, the bell-shaped silhouette is accented with soft cream scalloped trim. Aged brass details soften the look, adding a subtle sheen to the Pendant and Semi Flush. The Pendant is available in small and large.

### DIMENSIONS

Height: 16.5" Width/Diameter: 14.25" Minimum Height: 20" Maximum Height: 72" Canopy/Backplate: 5.5" Hanging Type: 54" Product Weight: 11.22lb