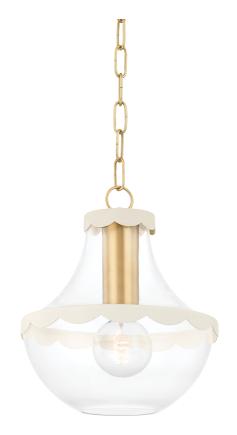

#### H668701S-AGB/SCR

The Alaina is delightfully sweet, the bell-shaped silhouette is accented with soft cream scalloped trim. Aged brass details soften the look, adding a subtle sheen to the Pendant and Semi Flush. The Pendant is available in small and large.

#### **DIMENSIONS**

Height: 12.25"

Width/Diameter: 10.5"

Minimum Height: 16"

Maximum Height: 68.25"

Canopy/Backplate: 5.5"

Hanging Type: 54"

Product Weight: 6.42lb