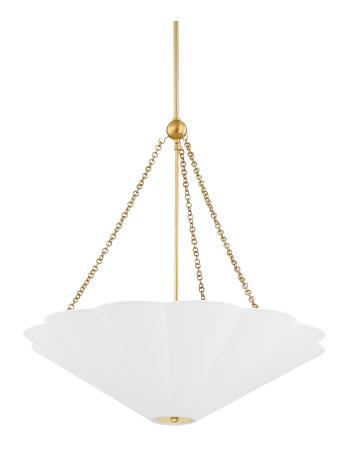

### H676703-AGB

Alana keeps things light and airy. A pretty scalloped shade in white linen is adorned by aged brass accents like metal balls, chain work, arnd canopy. Pull chains on each side of the ceramic table lamp dangle like earrings, adding both function and fashion.

### **DIMENSIONS**

Height: 28"

Width/Diameter: 26"

Minimum Height: 30"

Maximum Height: 66"

Canopy/Backplate: 4.75"

Hanging Type: 3" 6" 12" 18"