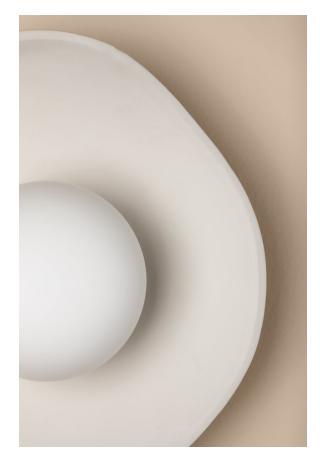

BACIA H688101-AGB/CMW

Bacia, meaning bowl in Portuguese, features a matte white ceramic shade delicately surrounding an opal matte globe. A beaded Aged brass pull chain is capped by a white ceramic accent. The all-white tones and soft matte finish add to this sconce's simple, subtle and adaptive nature, making it just as comfortable in a rustic farmhouse kitchen as in a clean, modern living room.