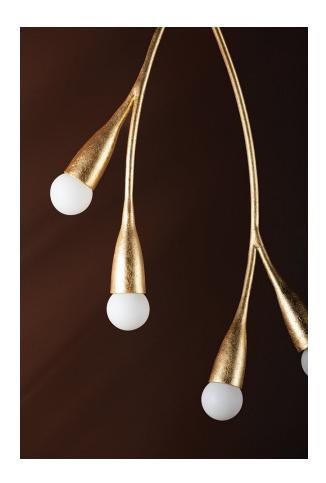

#### H689704-GL

Bursting with style, Elsa draws inspiration from cherry blossom trees. Slender arms branch out from small spheres, ending in buds of petite matte white globes. This soothing, organic design is available as a wall sconce, pendant, linear, and chandelier in Gold Leaf and Textured White. For the best look, we recommend G16.5 incandescent matte white finish bulbs.