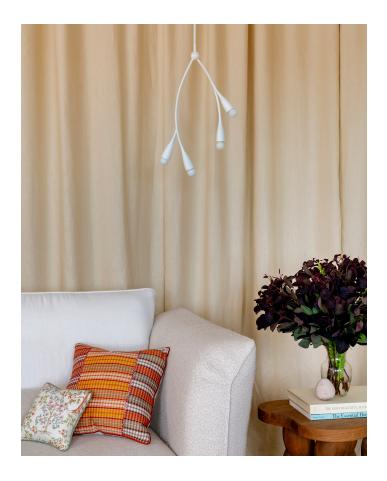

# **ELSA**

### H689704-TWH

Bursting with style, Elsa draws inspiration from cherry blossom trees. Slender arms branch out from small spheres, ending in buds of petite matte white globes. This soothing, organic design is available as a wall sconce, pendant, linear, and chandelier in Gold Leaf and Textured White. For the best look, we recommend G16.5 incandescent matte white finish bulbs.