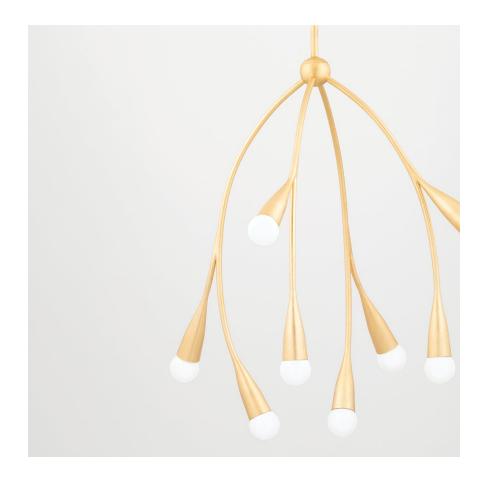

#### H689708-GL

Bursting with style, Elsa draws inspiration from cherry blossom trees. Slender arms branch out from small spheres, ending in buds of petite matte white globes. This soothing, organic design is available as a wall sconce, pendant, linear, and chandelier in Gold Leaf and Textured White. For the best look, we recommend G16.5 incandescent matte white finish bulbs.

# **DIMENSIONS**

Height: 25"

Width/Diameter: 24.5"

Minimum Height: 30"

Maximum Height: 66"

Canopy/Backplate: 4.75"

Hanging Type: 3" 6" 12" 18"

Product Weight: 6lb