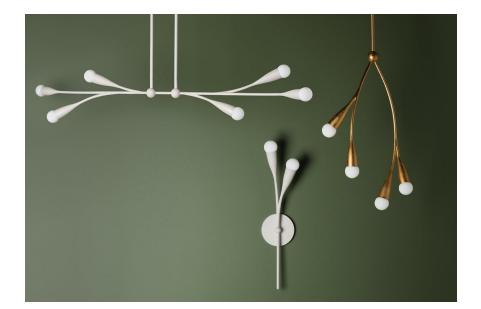

#### H689708-TWH

Bursting with style, Elsa draws inspiration from cherry blossom trees. Slender arms branch out from small spheres, ending in buds of petite matte white globes. This soothing, organic design is available as a wall sconce, pendant, linear, and chandelier in Gold Leaf and Textured White. For the best look, we recommend G16.5 incandescent matte white finish bulbs.