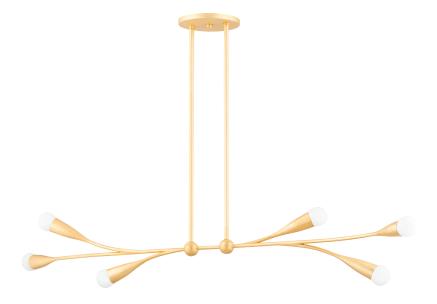

#### H689906-GL

Bursting with style, Elsa draws inspiration from cherry blossom trees. Slender arms branch out from small spheres, ending in buds of petite matte white globes. This soothing, organic design is available as a wall sconce, pendant, linear, and chandelier in Gold Leaf and Textured White. For the best look, we recommend G16.5 incandescent matte white finish bulbs.