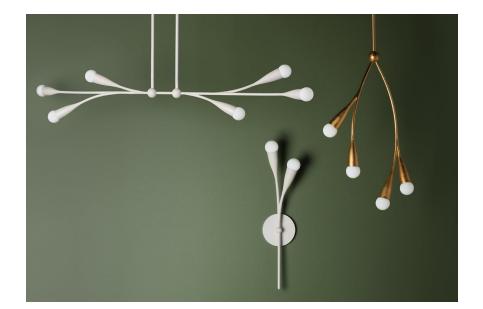

# **ELSA**

#### H689906-TWH

Bursting with style, Elsa draws inspiration from cherry blossom trees. Slender arms branch out from small spheres, ending in buds of petite matte white globes. This soothing, organic design is available as a wall sconce, pendant, linear, and chandelier in Gold Leaf and Textured White. For the best look, we recommend G16.5 incandescent matte white finish bulbs.

### **FINISHES**

Gold Leaf (GL) TEXTURED WHITE (TWH)