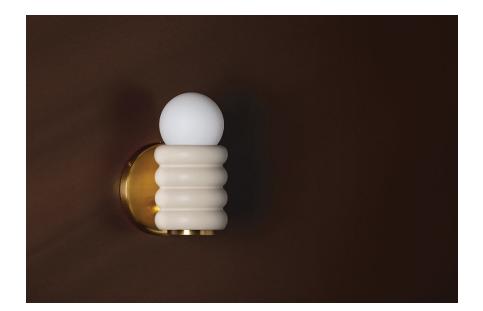

#### H691101-AGB/CAI

Bibi is soft, soothing, and simply stunning. Pillows of ceramic antique ivory stack to form the base of this contemporary design, inspired be the designer's upholstered BB stools. With its neutral palette and options, including a one- or two-light wall sconce, one-light flush mount or one-light pendant, there's a place for this stylish and versatile piece in any room of the home.

### **FINISHES**

AGED BRASS/CERAMIC ANTIQUE IVORY (AGB/CAI)