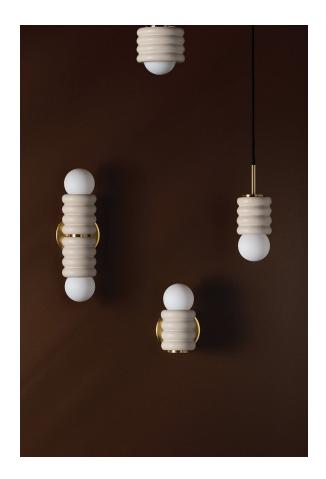

# **BIBI**

#### H691501-AGB/CAI

Bibi is soft, soothing, and simply stunning. Pillows of ceramic antique ivory stack to form the base of this contemporary design, inspired be the designer's upholstered BB stools. With its neutral palette and options, including a one- or two-light wall sconce, one-light flush mount or one-light pendant, there's a place for this stylish and versatile piece in any room of the home.

## **FINISHES**

AGED BRASS/CERAMIC ANTIQUE IVORY (AGB/CAI)