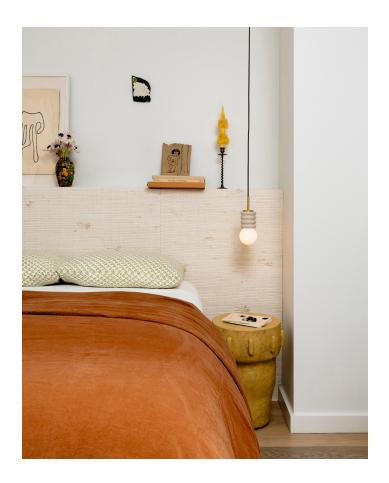

#### H691701-AGB/CAI

Bibi is soft, soothing, and simply stunning. Pillows of ceramic antique ivory stack to form the base of this contemporary design, inspired be the designer's upholstered BB stools. With its neutral palette and options, including a one- or two-light wall sconce, one-light flush mount or one-light pendant, there's a place for this stylish and versatile piece in any room of the home.