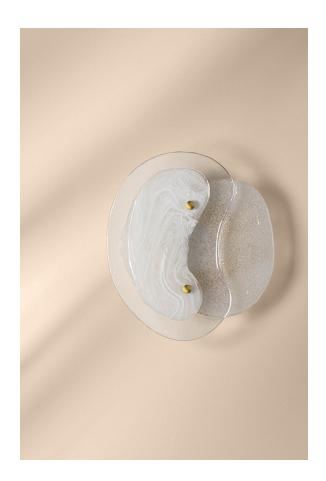

# **CELIA**

#### H693101-AGB

Celia is truly one of a kind. Subtle in shape and classic in design, this gorgeous sconce gives off a brilliant glow when lit, and the beautiful blend of glass creates visual interest when unlit. Perfectly finished with Aged Brass accents.