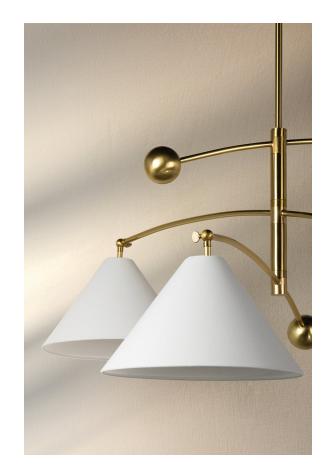

# BIRDIE H696803-AGB

Birdie's mobile-inspired design is beautifully balanced. A small metal sphere on one end of each swooping arm is offset by a white linen shade on the other. Playing with both height and angles, this three-light chandelier spreads light and style throughout the room.