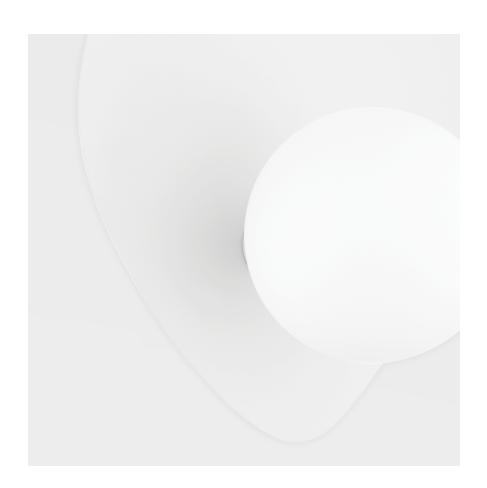

# **LENI**

#### H697101-TWH

Beautiful and botanical, Leni features a petal-shaped shade that is chic and soothing. Light fills the shade and creates uplight, and the bulb underneath provides a bright glow that reflects beautifully off the textured white shade behind it. Available as a one-light wall sconc and five-light pendant, the monochromatic, all-white finish works well with a variety of interiors.

## **FINISHES**

**TEXTURED WHITE (TWH)** 