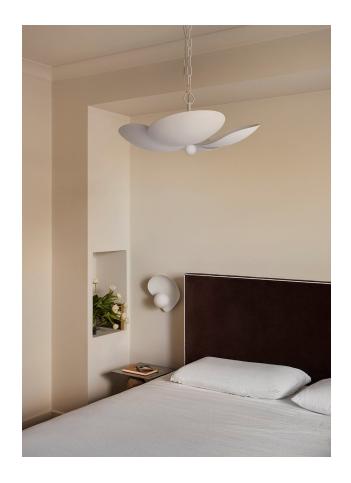

#### H697705-TWH

Beautiful and botanical, Leni features a petal-shaped shade that is chic and soothing. Light fills the shade and creates uplight, and the bulb underneath provides a bright glow that reflects beautifully off the textured white shade behind it. Available as a one-light wall sconc and five-light pendant, the monochromatic, all-white finish works well with a variety of interiors.