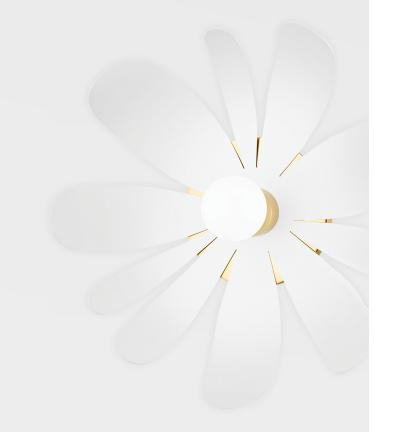

TWIGGY H698301-AGB/TWH

Pretty with a retro flair, Twiggy is floral inspiration at its finest. Different-sized textured white petals sprout from a petite opal matte bulb  $\varepsilon$  the center. The aged brass accents add a pop of shine without taking away from the piece's organic feel. Twiggy offers an entire bouquet of options including a one- or three-light wall sconce, a 3-light semi flush and a 3-light floor lamp.