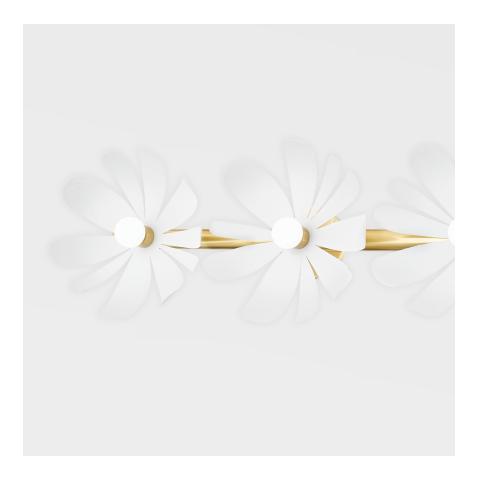

#### H698303-AGB/TWH

Pretty with a retro flair, Twiggy is floral inspiration at its finest. Different-sized textured white petals sprout from a petite opal matte bulb  $\epsilon$  the center. The aged brass accents add a pop of shine without taking away from the piece's organic feel. Twiggy offers an entire bouquet of options including a one- or three-light wall sconce, a 3-light semi flush and a 3-light floor lamp.