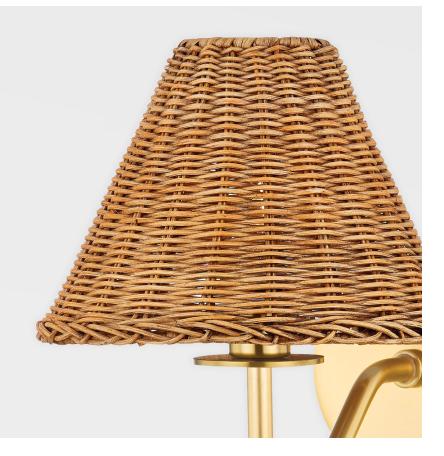

Issa has a natural style that's ahead of the curve. Slender, hooked arms hold a woven rattan shade that lets a soft light filter through. The aged brass or textured white finish is the perfect complement to the natural shade and adds to the fixture's overall earthy feel. Available as a chandelier, wall sconce or portable sconce, there's a place for Issa in every space.

### GLASS

Attachment: Glass 1: Rattan Glass 2: