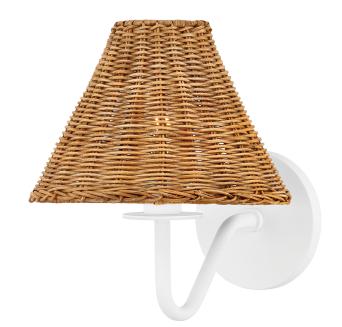

Issa has a natural style that's ahead of the curve. Slender, hooked arms hold a woven rattan shade that lets a soft light filter through. The aged brass or textured white finish is the perfect complement to the natural shade and adds to the fixture's overall earthy feel. Available as a chandelier, wall sconce or portable sconce, there's a place for Issa in every space.