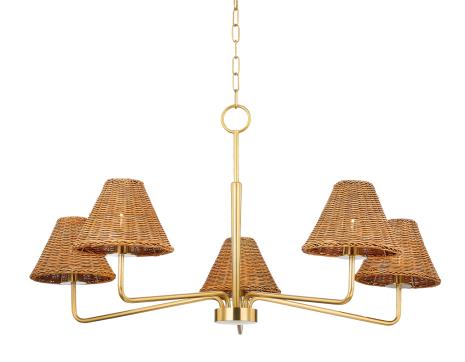

Issa has a natural style that's ahead of the curve. Slender, hooked arms hold a woven rattan shade that lets a soft light filter through. The aged brass or textured white finish is the perfect complement to the natural shade and adds to the fixture's overall earthy feel. Available as a chandelier, wall sconce or portable sconce, there's a place for Issa in every space.

# FINISHES

Aged Brass (AGB) TEXTURED WHITE (TWH)

## DIMENSIONS

Height: 20.5" Width/Diameter: 40"

Maximum Height: 74.5" Canopy/Backplate: 4.75" Hanging Type: 54" Product Weight: 6.75lb