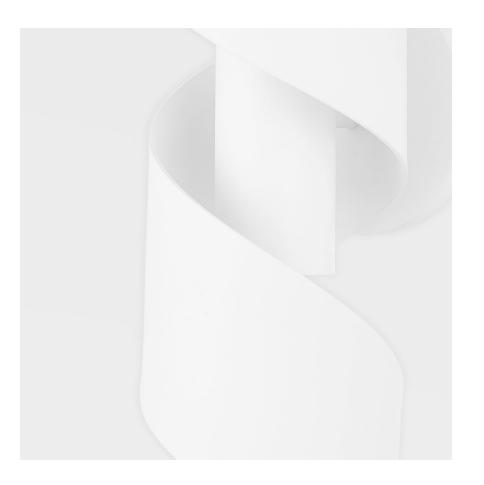

#### H706102-TWH

Crisp, clean and sculptural, Edie adds light and style. A textured white swirl wraps the lamp, giving the fixture a feeling of motion. Light flows freely out of the top and also bounces off the shade to reflect beautifully on the wall behind. The achromatic hue helps this sconce work well with any décor.

# **FINISHES**

**TEXTURE WHITE (TWH)** 