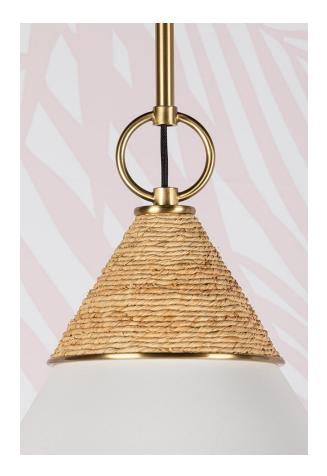

#### H709701S-AGB/TWH

\*Due to the one-of-a-kind nature of the medium, exact colors and patterns may vary slightly from the image shown.

#### **FINISHES**

Aged Brass (AGB)

# **DIMENSIONS**

Height: 12.75"
Width/Diameter: 13"
Minimum Height: 16.5"
Maximum Height: 52.5"
Canopy/Backplate: 5"
Hanging Type: 54"
Product Weight: 5.5lb