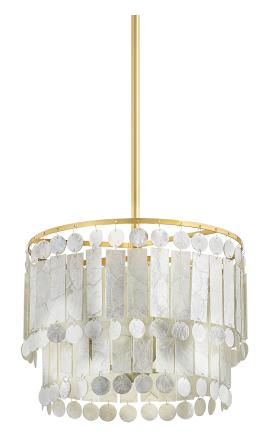

#### H715803-AGB

Gorgeous layers of Capiz shell, in alternating circles and rectangles, dangle from an Aged Brass frame for a sophisticated coastal aesthetic. This stunning design, available in a small and large chandelier, is the perfect centerpiece for your bedroom or living room update. Part of our Megan Molten x Mitzi Tastemakers collection.