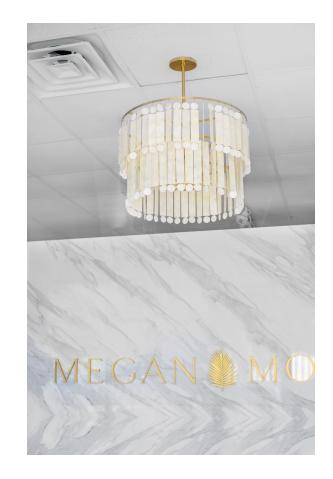

# MELISA H715806-AGB

Gorgeous layers of Capiz shell, in alternating circles and rectangles, dangle from an Aged Brass frame for a sophisticated coastal aesthetic. This stunning design, available in a small and large chandelier, is the perfect centerpiece for your bedroom or living room update. Part of our Megan Molten x Mitzi Tastemakers collection.