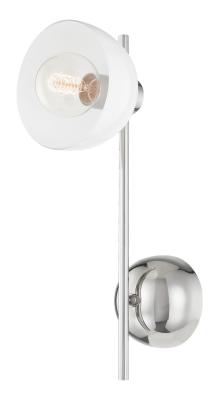

# **BELLE**

#### H724101-PN

Cool contrast and fine form play well together in Belle's striking silhouette. The aged brass frame pops against the glossy white shades, featuring exposed bulbs for a futuristic effect. This 3-light bath sconce can be installed vertically or horizontally.

### **FINISHES**

Aged Brass (AGB) Polished Nickel (PN)