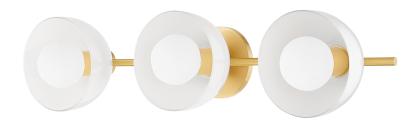

#### H724303-AGB

Cool contrast and fine form play well together in Belle's striking silhouette. The aged brass frame pops against the glossy white shades, featuring exposed bulbs for a futuristic effect. This 3-light bath sconce can be installed vertically or horizontally.

#### **FINISHES**

Aged Brass (AGB) Polished Nickel (PN)

### **DIMENSIONS**

Height: 6.25"

Width/Diameter: 26"

Canopy/Backplate: 4.75"

Hanging Type:

Product Weight: 5.5lb