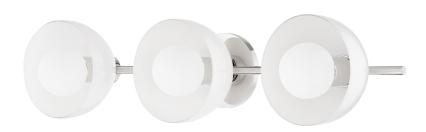

# **BELLE**

#### H724303-PN

Cool contrast and fine form play well together in Belle's striking silhouette. The aged brass frame pops against the glossy white shades, featuring exposed bulbs for a futuristic effect. This 3-light bath sconce can be installed vertically or horizontally.

### **DIMENSIONS**

Height: 6.25"

Width/Diameter: 26"

Canopy/Backplate: 4.75"

Hanging Type:

Product Weight: 5.5lb