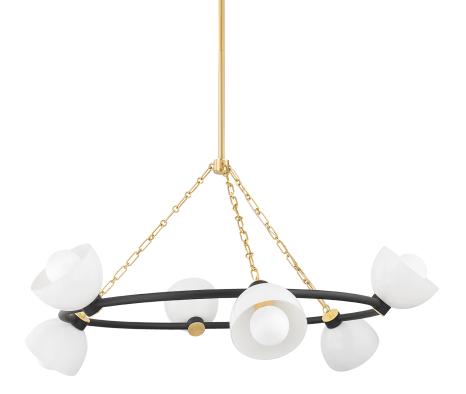

# BELLE H724806-AGB/TBK

Cool contrast and fine form play well together in Belle's striking silhouette. The aged brass frame pops against the glossy white shades, featuring exposed bulbs for a futuristic effect. This 3-light bath sconce can be installed vertically or horizontally.

#### DIMENSIONS

Height: 20.5" Width/Diameter: 42.75" Minimum Height: 24.25" Maximum Height: 61" Canopy/Backplate: 5.25" Hanging Type: 3" 6" 12" 18" Product Weight: 14.3lb