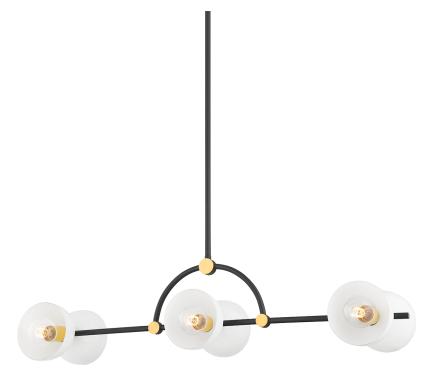

# **BELLE**

#### H724906-AGB/TBK

Cool contrast and fine form play well together in Belle's striking silhouette. The aged brass frame pops against the glossy white shades, featuring exposed bulbs for a futuristic effect. This 3-light bath sconce can be installed vertically or horizontally.

#### **FINISHES**

AGED BRASS/TEXTURED BLACK COMBO (AGB/TBK)

### **DIMENSIONS**

Height: 10.75"

Width/Diameter: 11.75"

Length: 43.25"

Minimum Height: 14.5" Maximum Height: 50.5" Canopy/Backplate: 5.25" Hanging Type: 3" 6" 12" 18" Product Weight: 8.8lb