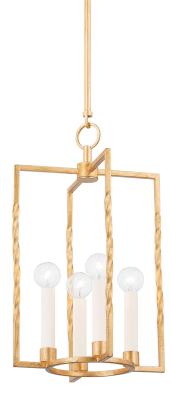

H731704S-VGL

Vintage meets modern in Adelaide's romantic form. This 4-light lantern features a twisted metal frame in a textured black or vintage gold leaf finish. Circular forms near the top and bottom of the frame offset the clean edges, lending balance to the design. Candelabra style sockets reference antique design yet feel quite contemporary when paired with modern bulbs. Also available in a smaller size.