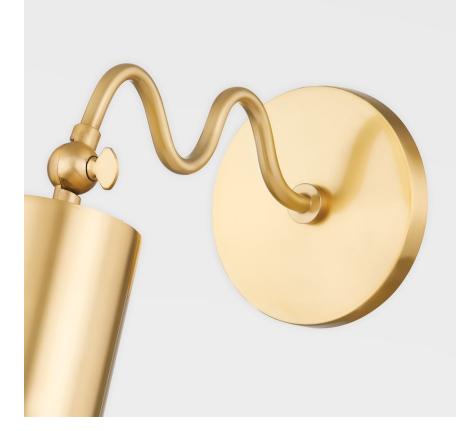

# **BEA** H742101-AGB

Chic and shiny, Bea adds a fun twist to traditional sconce design. An undulating arm in aged brass catches the eye and holds an adjustable cylindrical shade. This aged brass sconce is a smart and stylish choice for a gallery wall, open shelving, or a reading nook.

#### DIMENSIONS

Height: 9.25" Width/Diameter: 4.75"

Canopy/Backplate: **4.75**" Hanging Type: Product Weight: **2lb** 