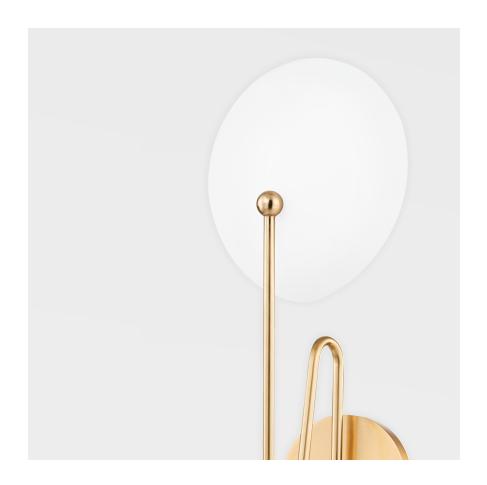

#### H743101-AGB/TWH

Hattie is just as striking lit as unlit. A diagrammtic aged brass arm reaches upward to hold a textured white convex shade. Small metal spheres on the backplate and shade ground the design. When lit, light fills the shade with a gentle glow and creates a reflection on the wall behind. This stunning sconce is a chic addition to any space.