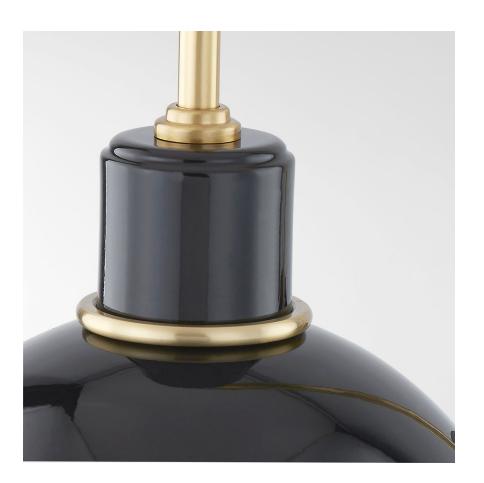

# **CAMILLE**

H769101-AGB/GBK

The Camille wall sconce and pendant draws her best features from French design. Aged brass details pop against the glossy black or white dome outfitted with a white interior. From an industrial form to Mid-century styling, Camille may be vintage inspired but was certainly made for modern homes.

# **FINISHES**

AGED BRASS (AGB)