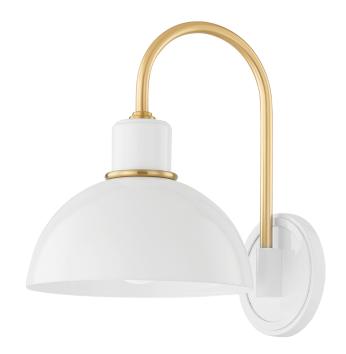

The Camille wall sconce and pendant draws her best features from French design. Aged brass details pop against the glossy black or white dome outfitted with a white interior. From an industrial form to Mid-century styling, Camille may be vintage inspired but was certainly made for modern homes.