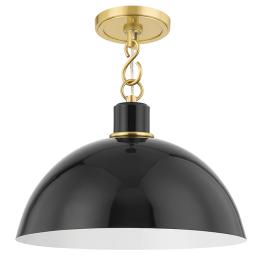

CAMILLE H769701S-AGB/GBK

The Camille wall sconce and pendant draws her best features from French design. Aged brass details pop against the glossy black or white dome outfitted with a white interior. From an industrial form to Mid-century styling, Camille may be vintage inspired but was certainly made for modern homes.

### DIMENSIONS

Height: 9.25" Width/Diameter: 13" Minimum Height: 13" Maximum Height: 55.75" Canopy/Backplate: 4.75" Hanging Type: 3" 6" 12" 18" Product Weight: 5.5lb