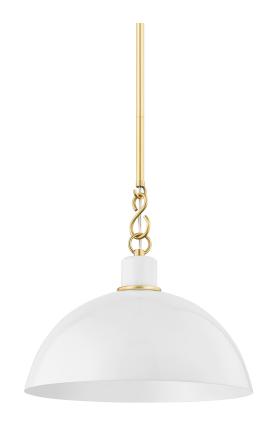

#### H769701S-AGB/GWH

The Camille wall sconce and pendant draws her best features from French design. Aged brass details pop against the glossy black or white dome outfitted with a white interior. From an industrial form to Mid-century styling, Camille may be vintage inspired but was certainly made for modern homes.

## **DIMENSIONS**

Height: 9.25"

Width/Diameter: 13"

Minimum Height: 13"

Maximum Height: 55.75"

Canopy/Backplate: 4.75" Hanging Type: 3" 6" 12" 18"

Product Weight: 5.5lb