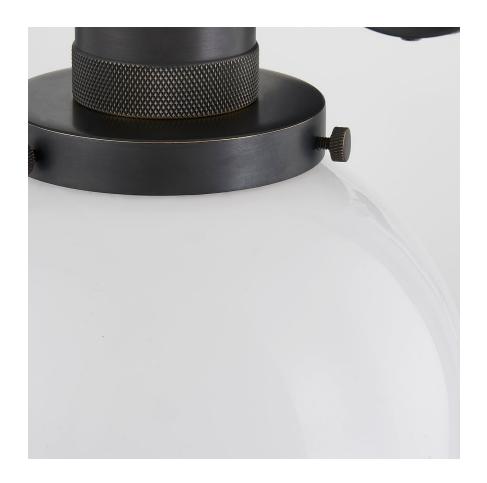

# **BEVERLY**

## H770101-OB

Simply captivating, the Beverly wall sconce and pendant could easily reside in a Victorian revival or modern loft. Inspired by American heritage design at the turn of the 20th century, Beverly is a timeless classic. Available in aged brass, old bronze, and polished nickel, Beverly is great for spaces where repetition is needed, like down a hallway or lining the walls of a bathroom.

# **FINISHES**

Aged Brass (AGB) Old Bronze (OB) Polished Nickel (PN)