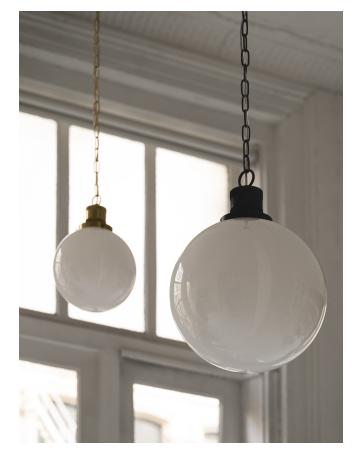

BEVERLY H770701S-AGB

Simply captivating, the Beverly wall sconce and pendant could easily reside in a Victorian revival or modern loft. Inspired by American heritage design at the turn of the 20th century, Beverly is a timeless classic. Available in aged brass, old bronze, and polished nickel, Beverly is great for spaces where repetition is needed, like down a hallway or lining the walls of a bathroom.

### DIMENSIONS

Height: 14.75" Width/Diameter: 10" Minimum Height: 18"

Maximum Height: 70" Canopy/Backplate: 5" Hanging Type: 54" Product Weight: 4.84lb