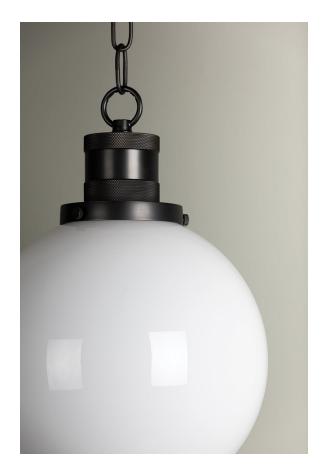

# BEVERLY H770701S-OB

Simply captivating, the Beverly wall sconce and pendant could easily reside in a Victorian revival or modern loft. Inspired by American heritage design at the turn of the 20th century, Beverly is a timeless classic. Available in aged brass, old bronze, and polished nickel, Beverly is great for spaces where repetition is needed, like down a hallway or lining the walls of a bathroom.

### **FINISHES**

Aged Brass (AGB) Old Bronze (OB)

## DIMENSIONS

Height: 14.75" Width/Diameter: 10" Minimum Height: 18"

Maximum Height: 70" Canopy/Backplate: 5" Hanging Type: 54" Product Weight: 4.84lb