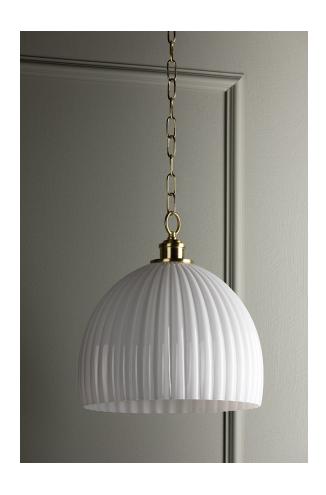

#### H771701L-AGB

Hillary captures the cottage charm captivating the design world. The single light pendant, available in aged brass and old bronze features a fluted glass shade dangling elegantly from the chain. Stunning on its own, this antique darling proves better in pairs, layered in multiple: over a kitchen island or dining scene. Also available in a smaller size.