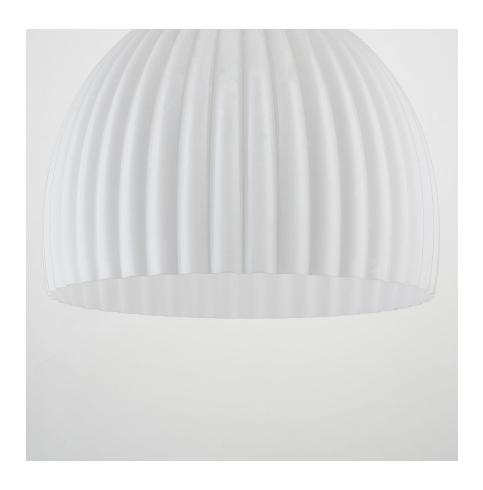

#### H771701L-OB

Hillary captures the cottage charm captivating the design world. The single light pendant, available in aged brass and old bronze features a fluted glass shade dangling elegantly from the chain. Stunning on its own, this antique darling proves better in pairs, layered in multiple: over a kitchen island or dining scene. Also available in a smaller size.