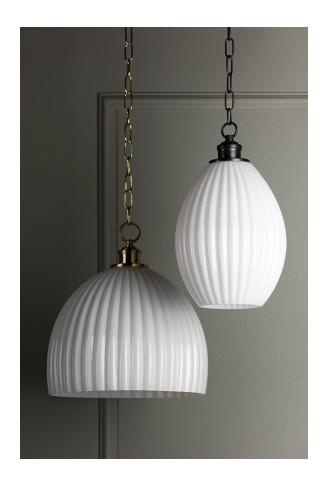

#### H771701S-OB

Hillary captures the cottage charm captivating the design world. The single light pendant, available in aged brass and old bronze features a fluted glass shade dangling elegantly from the chain. Stunning on its own, this antique darling proves better in pairs, layered in multiple: over a kitchen island or dining scene. Also available in a smaller size.

# **FINISHES**

Aged Brass (AGB) Old Bronze (OB)