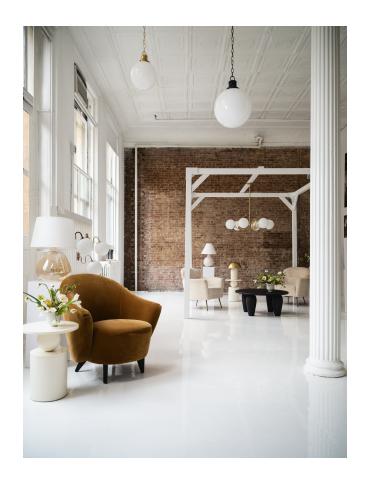

# **HAVANA**

#### H772101-AGB

Art nouveau meets midcentury Italian, the Havana wall sconce and chandelier indulge in of-the-moment, whimsical design. Available in aged brass, old bronze, and polished nickel, Havana is engaged in shape play and features a wavy arm and glossy opal globe shade. Available in small and large chandelier.