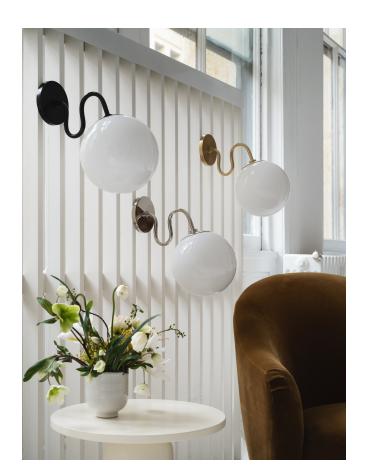

# **HAVANA**

#### H772101-OB

Art nouveau meets midcentury Italian, the Havana wall sconce and chandelier indulge in of-the-moment, whimsical design. Available in aged brass, old bronze, and polished nickel, Havana is engaged in shape play and features a wavy arm and glossy opal globe shade. Available in small and large chandelier.

# **FINISHES**

AGED BRASS (AGB) OLD BRONZE (OB) POLISHED NICKEL (PN)