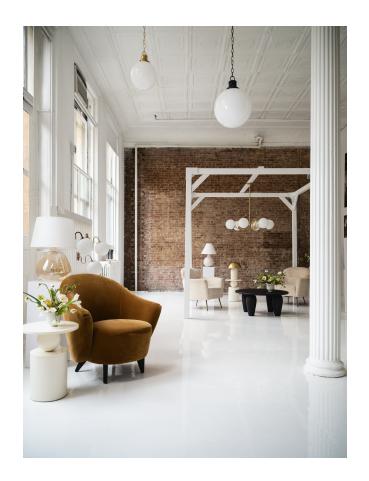

# **HAVANA**

#### H772101-PN

Art nouveau meets midcentury Italian, the Havana wall sconce and chandelier indulge in of-the-moment, whimsical design. Available in aged brass, old bronze, and polished nickel, Havana is engaged in shape play and features a wavy arm and glossy opal globe shade. Available in small and large chandelier.