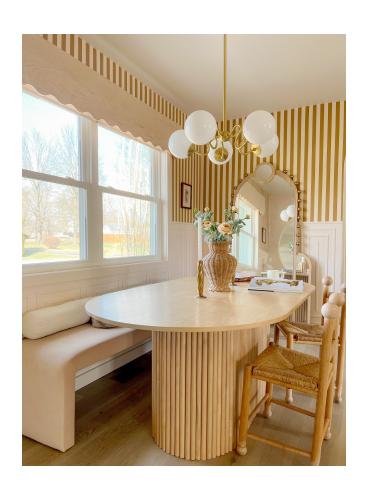

# **HAVANA**

#### H772805-AGB

Art nouveau meets midcentury Italian, the Havana wall sconce and chandelier indulge in of-the-moment, whimsical design. Available in aged brass, old bronze, and polished nickel, Havana is engaged in shape play and features a wavy arm and glossy opal globe shade. Available in small and large chandelier.

# **FINISHES**

Aged Brass (AGB)

# **DIMENSIONS**

Height: 7"

Width/Diameter: 28"

Minimum Height: 12.5"

Maximum Height: 46.25"

Canopy/Backplate: 5"

Hanging Type: 3" 6" 12" 18"

Product Weight: 15.4lb