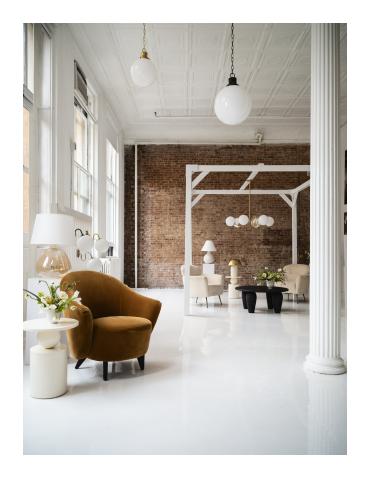

# **HAVANA**

#### H772806-AGB

Art nouveau meets midcentury Italian, the Havana wall sconce and chandelier indulge in of-the-moment, whimsical design. Available in aged brass, old bronze, and polished nickel, Havana is engaged in shape play and features a wavy arm and glossy opal globe shade. Available in small and large chandelier.